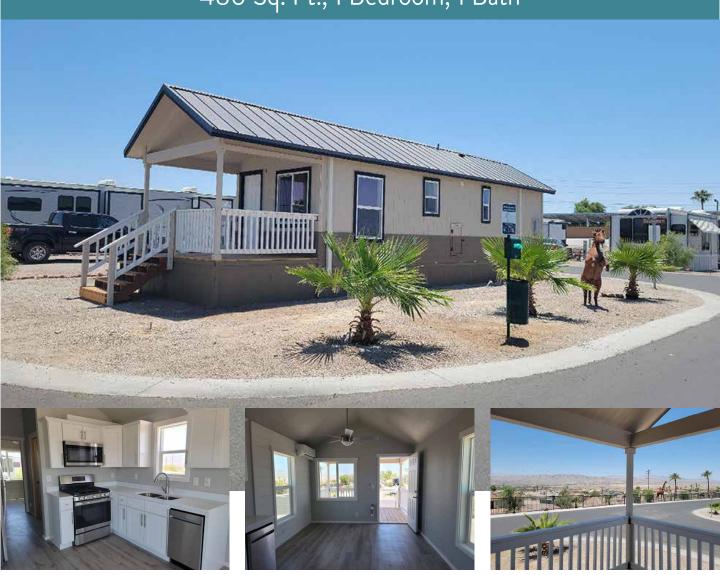

## **1600 Silver Creek Rd. Lot 228** 480 Sq. Ft., 1 Bedroom, 1 Bath

Beautiful 228 sq. ft., 1 bedroom, 1 bath home. Comes with a refrigerator, stove, dishwasher, microwave, ceiling fan, deck and more. Located on a nice corner lot near the clubhouse with a breathtaking view. Call today for more information or to schedule your private tour!